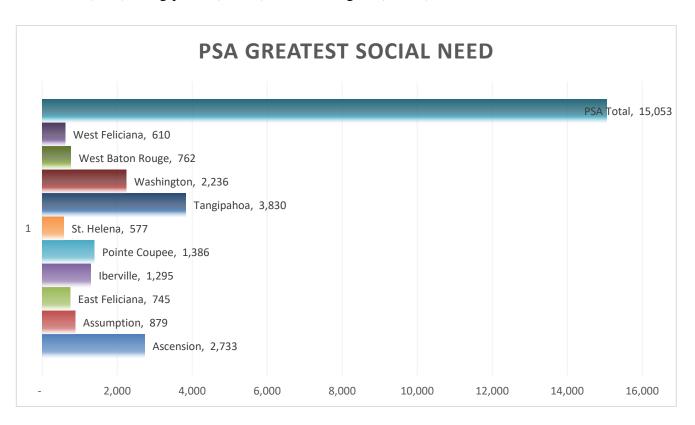

**c.**) **Greatest Social Needs:** There are 15,053 (24.3%) persons 60+ who live alone in the PSA; this group is considered to have greatest social needs. This population is concentrated in the following parishes: Ascension (22%), Tangipahoa (31.1%) and Washington (18.4%).

The special needs populations listed above are greatest in Ascension, Pointe Coupee, Tangipahoa and Washington. Therefore, those areas can expect to be the focus of our greatest attention as we attempt to develop resources to meet the needs of our most vulnerable elderly.