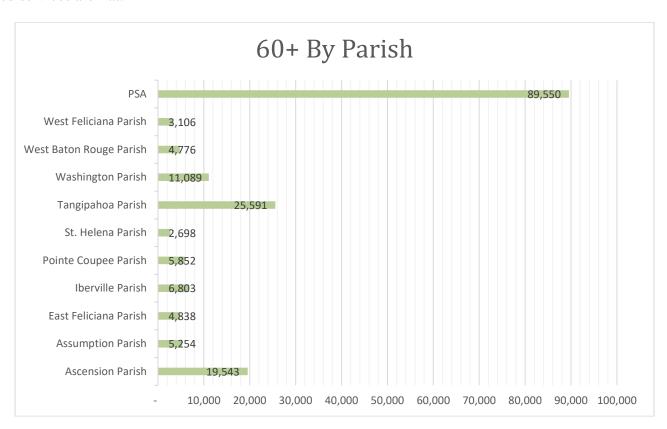

The CAAA's PSA includes the parishes of Ascension, Assumption, East Feliciana, Iberville, Pointe Coupee, St. Helena, Tangipahoa, Washington, West Baton Rouge and West Feliciana. Two of these parishes, Ascension and Iberville, are divided by the Mississippi River which creates unique access and administrative challenges. The overall population in the PSA is 447,715 of which 89,550 (20.02%) are 60 years of age or older. Between 2012 and 2016, the total population in the PSA has increased by 15,748 (3.5%) according to the Administration on Aging Integrated Database Special Tabulations for 2016. The corresponding increase for the population 60 years of age or older is 11,261 (12.5%). That equates to 71% of the 3.5% increase in population are 60+. This presents a great challenge because the number of seniors are increasing but funding for home and community based services are flat.

Other demographic characteristics (see charts below) of the PSA includes:

• Age of the PSA 30% - 60-64; 26% - 65-69; 18% - 70-74; 12% 75-59; 14% 80+.

• Racial makeup of the PSA: 71.69% White; 25.33% Black; 1.64% Hispanic; .30% Native American; .41% Asian; .02% Native Hawaiian/Pacific Islander, not Hispanic; .61% one or more races