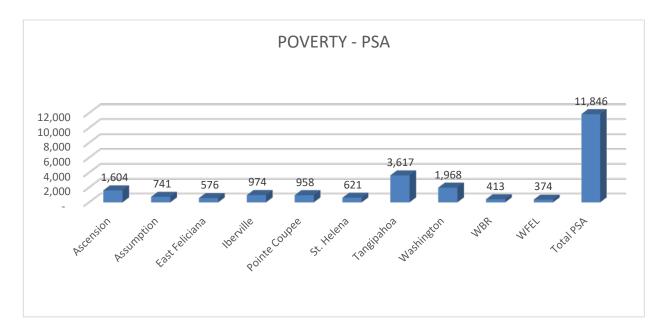

CAAA's policy is to provide a comprehensive, coordinated system of services with a priority emphasis on the following groups which are targeted in the Older Americans Act:

**a.)** Those in Greatest Economic Need: There are 11,846 (14.35%) persons 60+ in greatest economic need, defined as having income below the federal poverty guidelines. The greatest concentration of this population in the service area is in Ascension Parish (13.5%), Washington Parish (16.6%), and Tangipahoa Parish (30.5%).