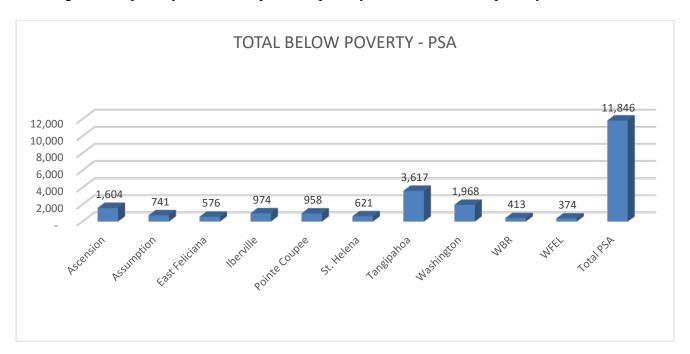

• According to the "Poverty Status in the Past Twelve Months by Age – 2012-2016 American Community Survey 5-year estimates," 16% of the 60+ population in the PSA is below poverty. There is a disparity in the percentages when you look at each parish, i.e., West Feliciana 78% poverty; St. Helena 23% poverty; Washington 18% poverty, Pointe Coupee 16% poverty and Ascension 8% poverty.

CAAA's policy is to provide a comprehensive, coordinated system of services with a priority emphasis on the following groups which are targeted in the Older Americans Act:

**a.)** Those in Greatest Economic Need: There are 11,846 (14.35%) persons 60+ in greatest economic need, defined as having income below the federal poverty guidelines. The greatest concentration of this population in the service area is in Ascension Parish (13.5%), Washington Parish (16.6%), and Tangipahoa Parish (30.5%).