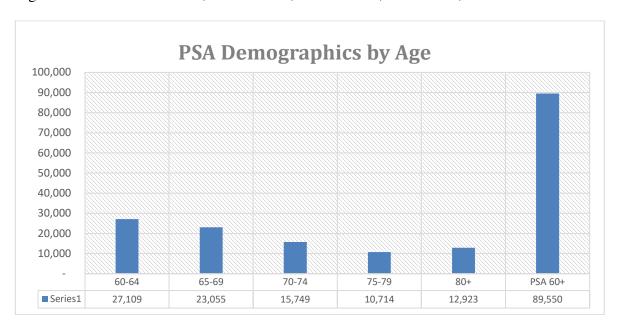

The CAAA's PSA includes the parishes of Ascension, Assumption, East Feliciana, Iberville, Pointe Coupee, St. Helena, Tangipahoa, Washington, West Baton Rouge and West Feliciana. Two of these parishes, Ascension and Iberville, are divided by the Mississippi River which creates unique access and administrative challenges. The overall population in the PSA is 447,715 of which 89,550 (20.02%) are 60 years of age or older. Between 2012 and 2016, the total population in the PSA has increased by 15,748 (3.5%) according to the Administration on Aging Integrated Database Special Tabulations for 2016. The corresponding increase for the population 60 years of age or older is 11,261 (12.5%). That equates to 71% of the 3.5% increase in population are 60+. This presents a great challenge because the number of seniors are increasing but funding for home and community based services are flat.

Other demographic characteristics (see charts below) of the PSA includes:

• Age of the PSA 30% - 60-64; 26% - 65-69; 18% - 70-74; 12% 75-59; 14% 80+.

• Racial makeup of the PSA: 71.69% White; 25.33% Black; 1.64% Hispanic; .30% Native American; .41% Asian; .02% Native Hawaiian/Pacific Islander, not Hispanic; .61% one or more races