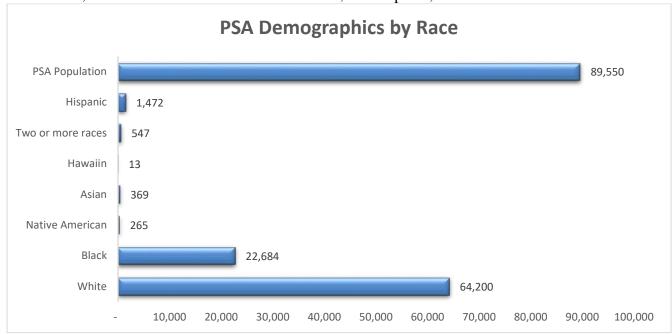

Other demographic characteristics (see charts below) of the PSA includes:

• Age of the PSA 30% - 60-64; 26% - 65-69; 18% - 70-74; 12% 75-59; 14% 80+.

• Racial makeup of the PSA: 71.69% White; 25.33% Black; 1.64% Hispanic; .30% Native American; .41% Asian; .02% Native Hawaiian/Pacific Islander, not Hispanic; .61% one or more races