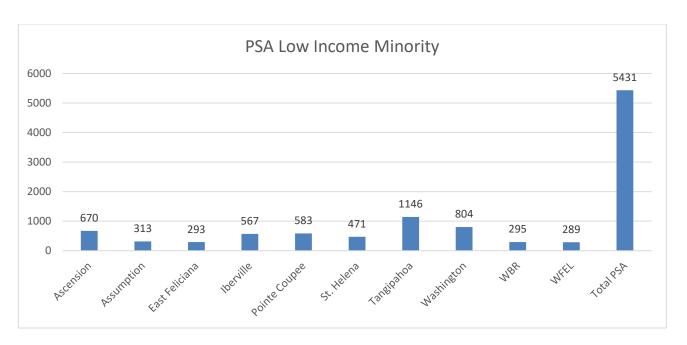

**b.)** Low Income Minorities: There are 5,431 (6.1%) low-income minority individuals age 60+ in the PSA. The greatest concentration of this population is in the following parishes: Ascension (12.3%), Tangipahoa (21.1%), and Washington (14.8%).