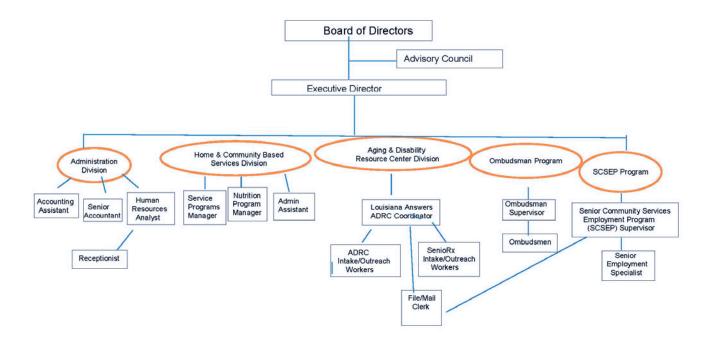

# 4. Describe the administrative functions of the Area Agency, the organizational structure, the effectiveness of services, any expansion efforts, planned changes and attach the organizational chart (clearly define lines of authority).

parish within the PSA, two legal services providers, 2 caregiver support service providers, an Alzheimer's care service provider and a meals provider. It also directly provides services in the following programs: Ombudsman, ADRC (Louisiana Answers and SenioRx), Senior Community Services Employment Program and Evidence-Based Wellness program. The agency's Organizational Chart below shows all programs and functions that are a part of the overall agency; this relationship of programs within a single agency makes it easier for seniors to receive comprehensive care.

Capital Area Agency on Aging, District II, Inc. Organization Chart

Updated: 4/2018