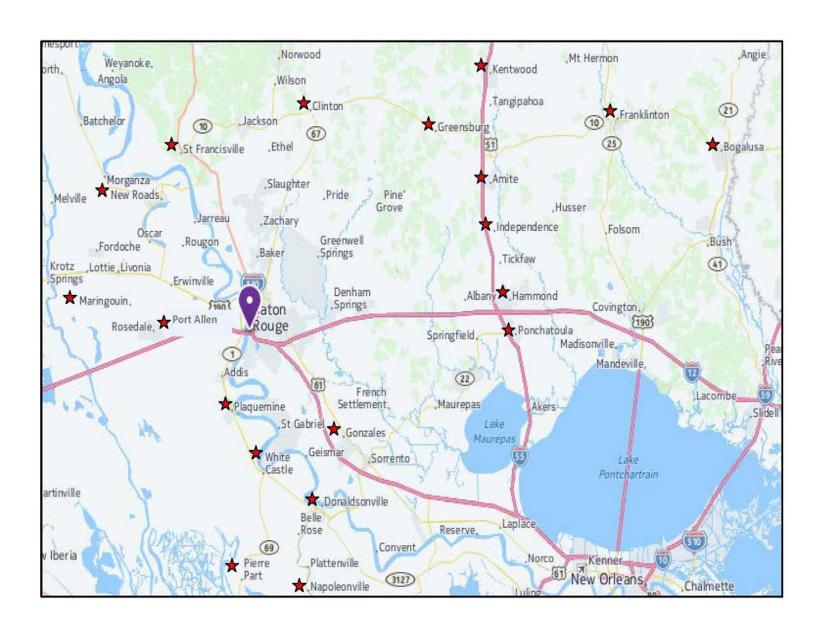

CAAA defines "community", for the purposes of focal point designation, as a major city or town in a parish, in which services for older persons are provided.

2. List community focal points within the PSA (include addresses) as reported on the NAPIS State Program Report. Attach maps of the PSA and indicate all Focal Points.

See following pages for map of the PSA with Focal Points indicated, and chart of Services Provided and Agencies Collocated/Coordinated.

|    | Community Served | Name and address of Focal Point                                                       | Services Provided | Services Coordinated with other Agencies |
|----|------------------|---------------------------------------------------------------------------------------|-------------------|------------------------------------------|
| 1. | Donaldsonville   | Donaldsonville Senior Center<br>101 Bocage<br>Donaldsonville, LA yoe46                |                   |                                          |
| 2. | Gonzales         | Gonzales Senior Center<br>536 Irma Blvd<br>Gonzales, LA 70737                         |                   |                                          |
| 3. | Pierre Part      | Pierre Part Senior Center<br>3618 Highway 70<br>P.O. Box 301<br>Pierre Part, LA 70339 |                   |                                          |
| 4. | Napoleonville    | Napoleonville Senior Center<br>166 Highway 1008<br>Napoleonville, LA 70390            |                   |                                          |
| 5. | Clinton          | Clinton Senior Center<br>11102 Bank Street<br>Clinton, LA 70722                       |                   |                                          |
| 6. | Plaquemine       | Plaquemine Senior Center<br>58105 Court Street<br>Plaquemine, LA 70764                |                   |                                          |
| 7. | White Castle     | White Castle Senior Center<br>55050 Latino Street<br>White Castle, LA 70788           |                   |                                          |
| 8. | Maringouin       | Maringouin Senior Center<br>77375 Wheellock<br>Maringouin, LA 70757                   |                   |                                          |
| 9. | New Roads        | New Roads Senior Center<br>177 Dural Drive                                            |                   |                                          |

## **Capital Area Agency on Aging PSA with Focal Points**